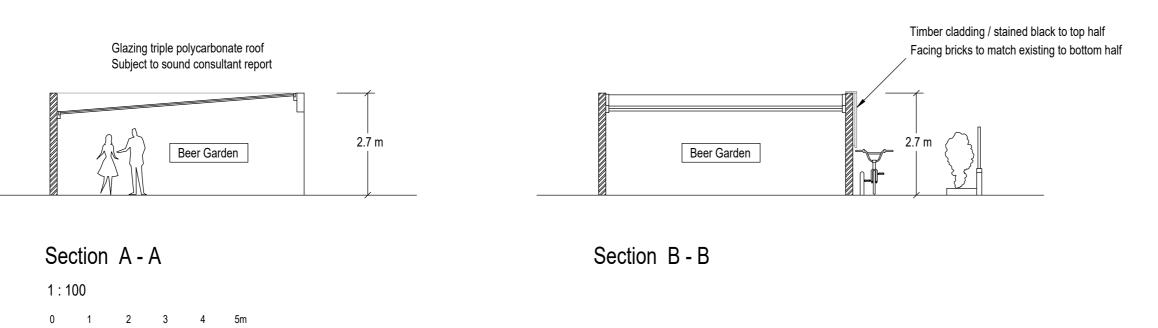

idents and refusals shall be fully documented before leaving the premises.
  - 3.3.1 The SIA door book shall be checked and signed by the DPS or a member of management at the end of every shift.
- 3.3.2 The area shall not be put into use until such time as a further acoustic report has been submitted to and approved by the Environmental Health Department confirming that the required sound reduction has been achieved and the external area is built in accordance with the specification outlined in Acoustic report ATTUNE Ref: 26927REP-1C or an equally effective level of acoustic mitigation is achieved.



Rev. D Bin store amended, other notes added

Bear garden, fence amended

Portal frame structure added

Rev. A Minor amendments (Kitchen door, servery) 25.06.24

12.12.24

20.11.24

30.06.24



Dancing Jug, 2 Southbourne Grove, Bournemouth, Dorset BH6 3RP

DWG TITLE Proposed Ground Floor Plan

| BARRY J MILLS LTD  Tel: 01202 290469 barryjmillsltd@gmail.com | Wessex House<br>St. Leonards Road<br>Bournemouth BH8 8QS |
|---------------------------------------------------------------|----------------------------------------------------------|
| DATE 06. 06. 24                                               | A2 size SCALE 1:100                                      |
| Architectural & Planning Consultant                           | DWG NO J.14.2024 - 04 D                                  |