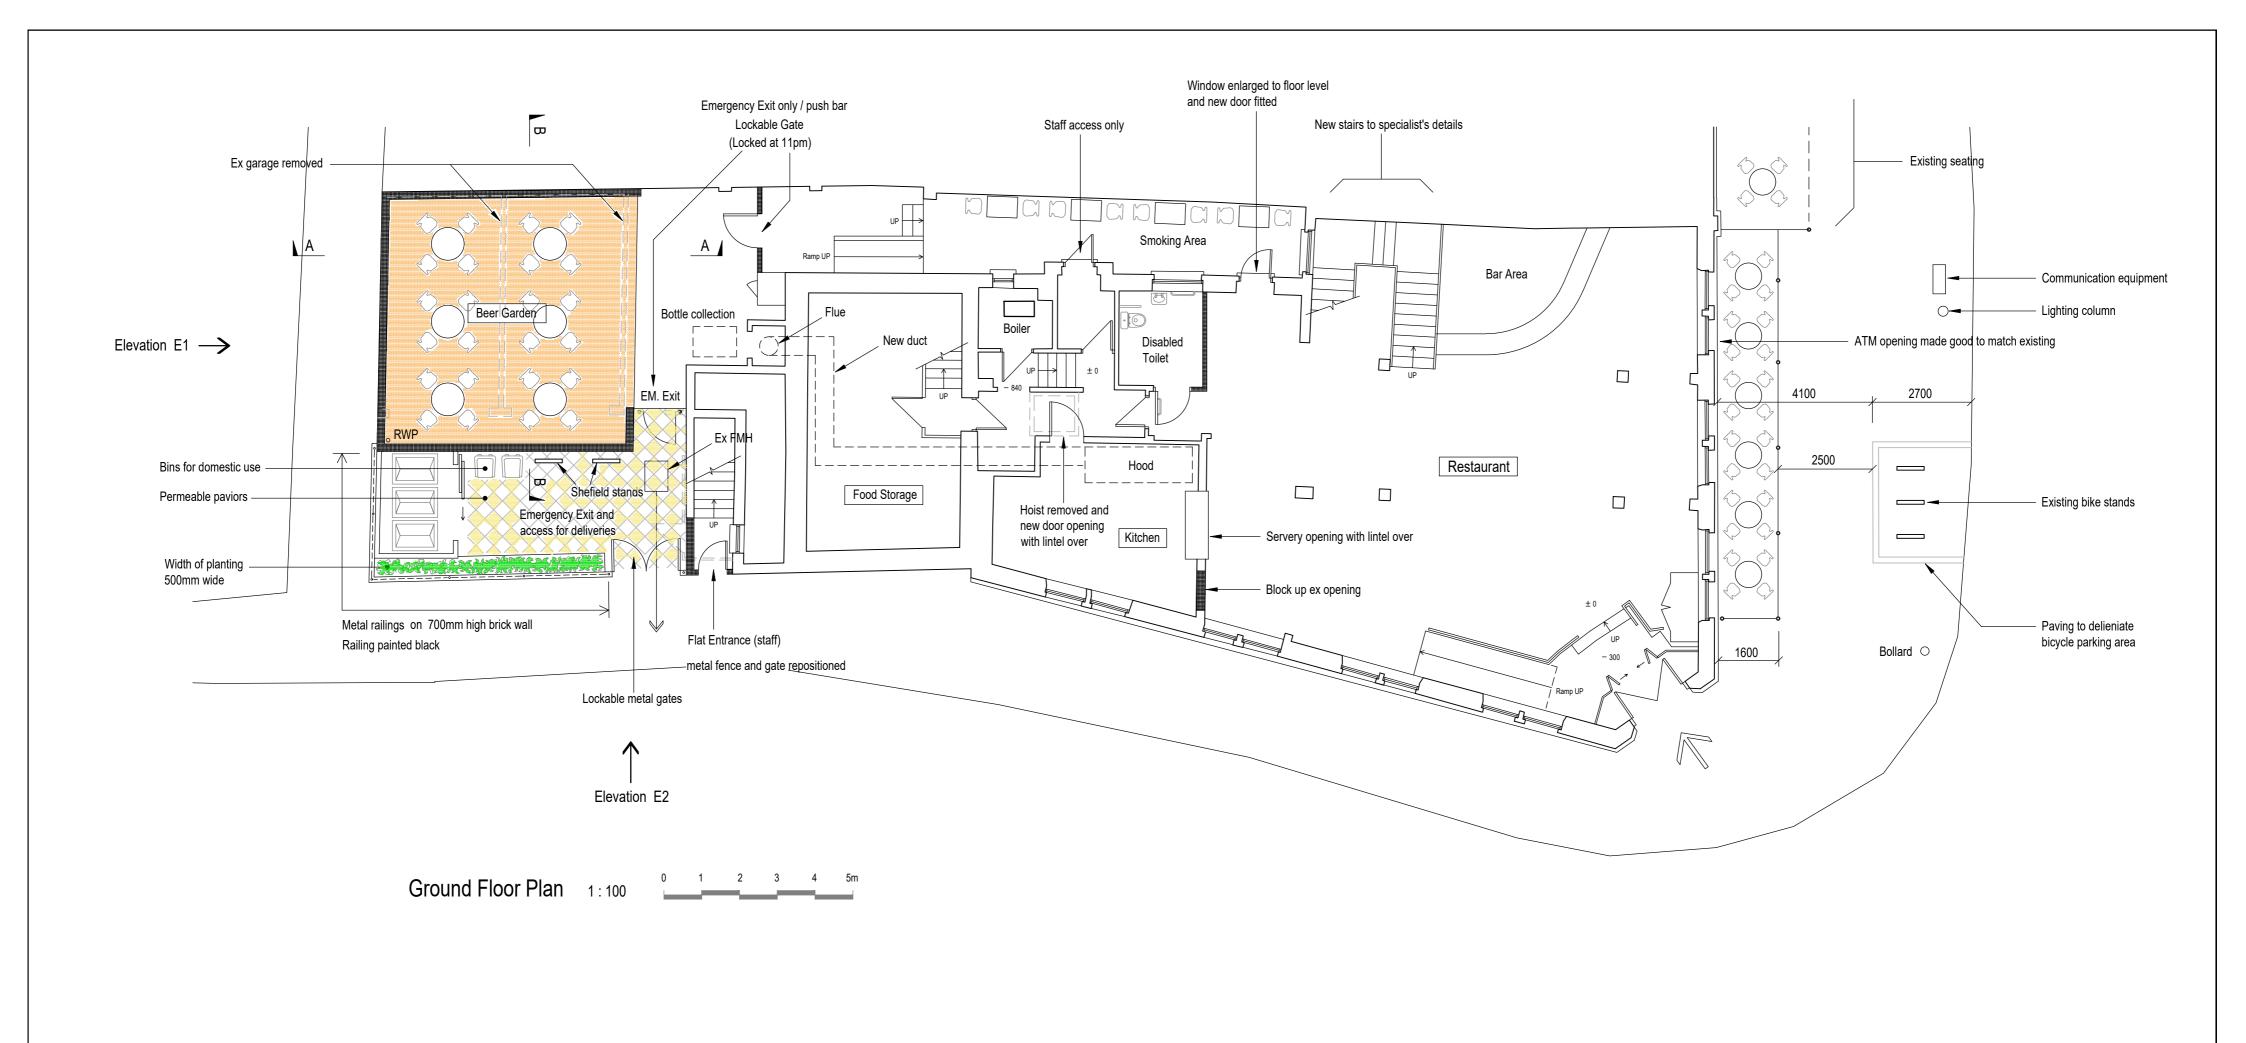

officers on request.
- 3.3. The SIA door book shall remain on the premises, shall be completed with full name and 16 digit badge number of all SIA employed that day, and full details of any incidents and refusals shall be fully documented before leaving the premises.
  - 3.3.1 The SIA door book shall be checked and signed by the DPS or a member of management at the end of every shift.
- 3.3.2 The area shall not be put into use until such time as a further acoustic report has been submitted to and approved by the Environmental Health Department confirming that the required sound reduction has been achieved and the external area is built in accordance with the specification outlined in Acoustic report ATTUNE Ref: 26927REP-1C or an equally effective level of acoustic mitigation is achieved.



Rev. D Bin store amended, other notes added

Bear garden, fence amended

Portal frame structure added

Rev. A Minor amendments (Kitchen door, servery) 25.06.24

12.12.24

20.11.24

30.06.24



Dancing Jug, 2 Southbourne Grove, Bournemouth, Dorset BH6 3RP

DWG TITLE Proposed Ground Floor Plan

| BARRY J MILLS LTD  Tel: 01202 290469 barryjmillsltd@gmail.com | Wessex House<br>St. Leonards Road<br>Bournemouth BH8 8QS |
|---------------------------------------------------------------|----------------------------------------------------------|
| DATE 06. 06. 24                                               | A2 size SCALE 1:100                                      |
| Architectural & Planning Consultant                           | DWG NO J.14.2024 - 04 D                                  |